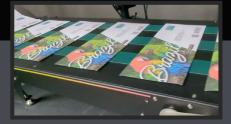

## ENVELOPE PRINTER

### All-in-One envelope printing solution

The EnveJet envelope printer is the ideal, streamlined solution for printing on a variety of envelopes up to 12.5" wide. Print at high speeds with the HP FI-1000 printhead. The EnveJet is the ideal choice for simple, streamlined envelope printing.

# FULL-BLEED. ON-DEMAND.



### "QUICK CHANGE" BNB DESIGN

Easy-to-open side panels allow easy access for less than 5 minute BNB changes, meaning less down time.



#### MULTI-MODE OPERATION

Repositionable printer design allows for both bleed and nonbleed printing applications.



HIGH-SPEED PRINTING

Print on envelopes up to 10,000 per hour for both fixed and variable data jobs HP FI-1000 PRINTHEAD HIGH-SPEED INKJET PRINTING DURABLE, QUALITY INK FADE & WATER-RESISTANT VARIABLE DATA PRINTING WITH INCLUDED SOFTWARE



800-398-5786 - abs@addresserbasedsystems.com

\*Costs are based on printing at production resolution (1200 x 600 dpi)