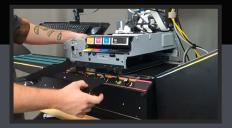

### "QUICK CHANGE" BNB DESIGN

Easy-to-open side panels allow easy access for less than 5 minute BNB changes, meaning less down time.