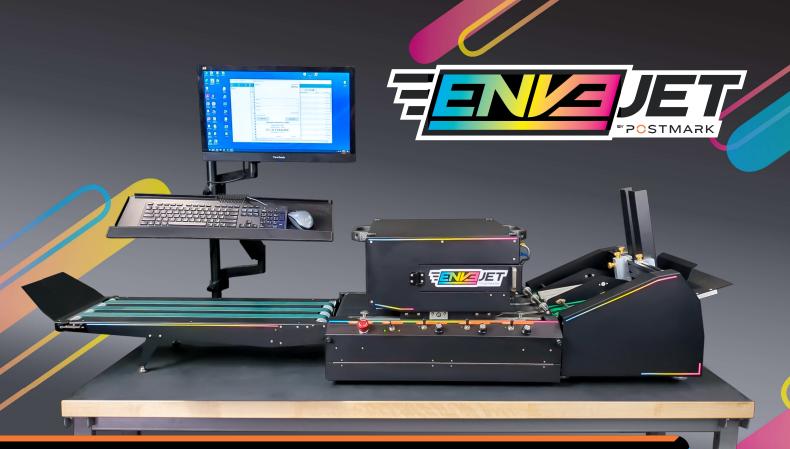

## ENVELOPE PRINTER

### All-in-One envelope printing solution

The EnveJet envelope printer is the ideal, streamlined solution for printing on a variety of envelopes up to 12.5" wide. Print at high speeds with the HP FI-1000 printhead. The EnveJet is the ideal choice for simple, streamlined envelope printing.

#### MULTI-MODE OPERATION

Repositionable printer design allows for both bleed and nonbleed printing applications.

HIGH-SPEED PRINTING

Print on envelopes up to 10,000 per hour for both fixed and variable data jobs HP FI-1000 PRINTHEAD HIGH-SPEED INKJET PRINTING DURABLE, QUALITY INK FADE & WATER-RESISTANT VARIABLE DATA PRINTING WITH INCLUDED SOFTWARE