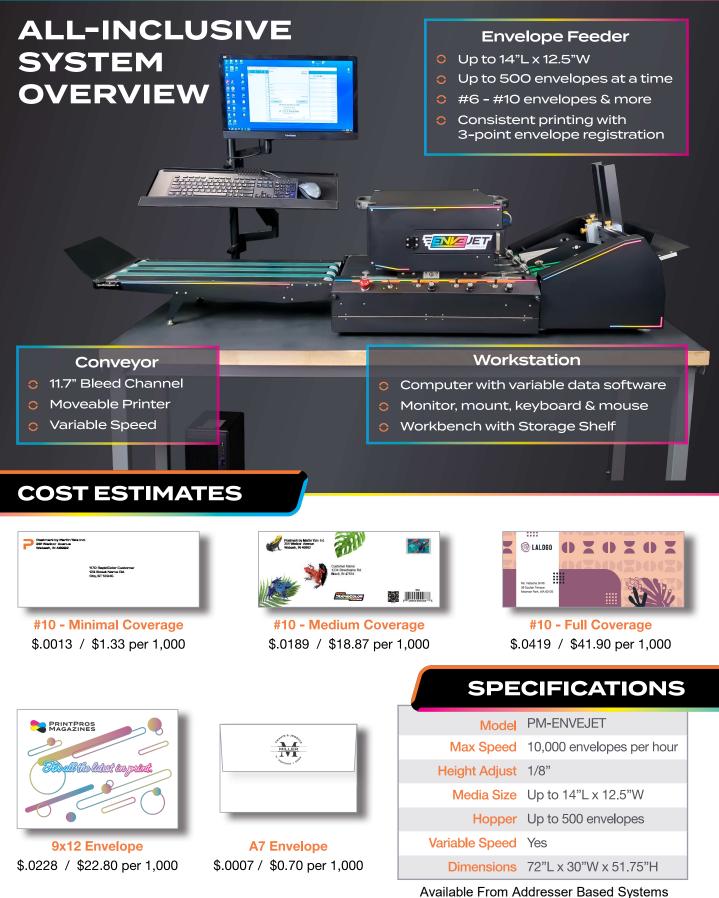

## ENVELOPE PRINTER

### All-in-One envelope printing solution

The EnveJet envelope printer is the ideal, streamlined solution for printing on a variety of envelopes up to 12.5" wide. Print at high speeds with the HP FI-1000 printhead. The EnveJet is the ideal choice for simple, streamlined envelope printing.

### "QUICK CHANGE" BNB DESIGN

Easy-to-open side panels allow easy access for less than 5 minute BNB changes, meaning less down time.

#### MULTI-MODE OPERATION

Repositionable printer design allows for both bleed and nonbleed printing applications.

HIGH-SPEED PRINTING

Print on envelopes up to 10,000 per hour for both fixed and variable data jobs HP FI-1000 PRINTHEAD HIGH-SPEED INKJET PRINTING DURABLE, QUALITY INK FADE & WATER-RESISTANT VARIABLE DATA PRINTING WITH INCLUDED SOFTWARE

800-398-5786 - abs@addresserbasedsystems.com

\*Costs are based on printing at production resolution (1200 x 600 dpi)