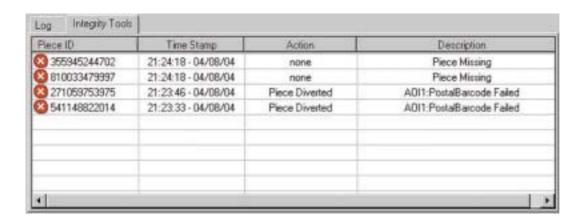

### Integra Vision: The complete mail and print integrity solution!

- Increases profitability through reduced re-work costs, reconciliation labour and waste
- Reduces liability exposure
- Identifies any missing, duplicate or double stuffed pieces either based on expected sequence or compared to print file data
- Provides networkable reports to prove integrity of production
- Provides a networkable report of all remakes for piece regeneration
- Improves fulfilment quality and customer satisfaction
- Automatically identifies and removes documents which need to be pulled from production
- Detects masked (incorrectly stuffed) envelopes
- Ensures presence of postage meter/indicia
- Identifies postal/sorting breaks and controls processing equipment

Integra Vision LS - 100% Mail Piece and Print Data Integrity.

With fully configurable reporting capability **Integra**Vision provides:

- Exportable log files of all completed production
- Missing products list, comparing completed production to expected print file
- Real time integrity reports showing the status of each individual mail piece