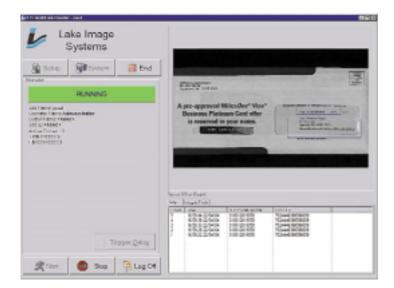

### Application: Mail Piece Integrity Scanning

To ensure privacy protection of printed documents and provide verification of properly metered mail, Integra Vision™ enables document processors to identify any missing, duplicate, masked or improperly metered documents or mail pieces during the printing or inserting process.

Based on the Windows™ NT/XP platform, Integra Vision also enables document processors to automatically compare production to print file information and immediately identify any defective pieces.

Integra Vision LS - 100% Mail Piece and Print Data Integrity.

With fully configurable reporting capability **Integra**Vision provides:

- Exportable log files of all completed production
- Missing products list, comparing completed production to expected print file
- Real time integrity reports showing the status of each individual mail piece